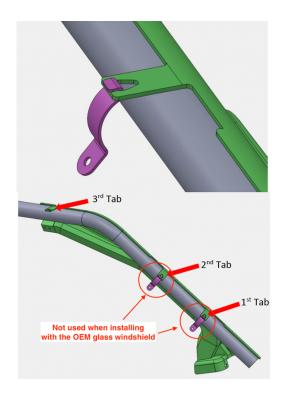

When installing the Spike Power Sports upper door kit for the Yamaha RMAX-4, the shroud clips (referenced on page 9, step #2 of the instructions) will not be used. The shroud will be held in place by the left and right support pillars which are included with the OEM glass windshield kit.

If the OEM glass windshield is already installed, follow the steps below.

- 1. Loosen the left and right windshield support pillars.
- Feed the door shroud tabs between the windshield support pillars and the vehicles roll cage.
- 3. Re-tighten the windshield support pillars. This will secure the door shroud securely to the vehicle.